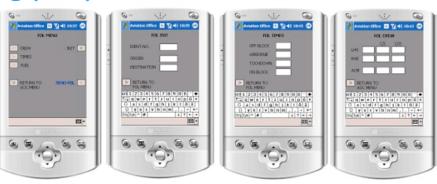

## Flight Operational Log (FOL)

Besides sending Start-up and Arrival Messages you can gather additional information with MDCA during the flight. These information will be forwarded to Aviation Office after the flight and generate the basis for the so-called Aircraft-Logs.