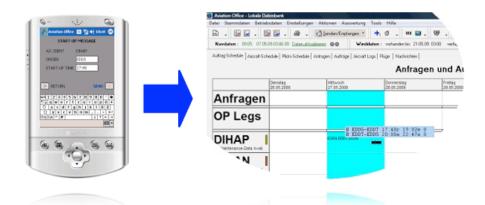

## **Start-up Message**

As soon as the crew obtained the starting permission a socalled Start-up Message will be sent to Aviation Office.