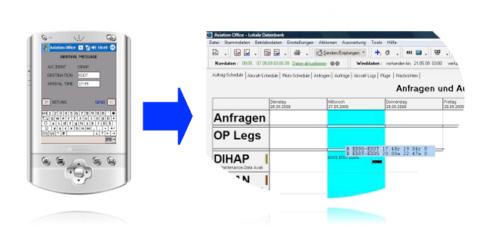

## **Arrival Message**

The Crew will send an Arrival Message after landing. The current landing time will be shown in the schedule.